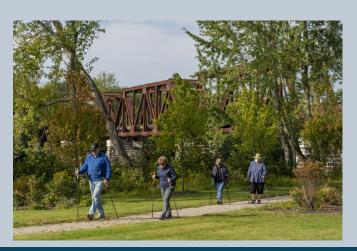

# Nordic Walking Returns!

Try Nordic Walking with us! Designed for those who want to try a new sport, or need somewhere to walk with others! We will provide the poles and some instruction (on most days), or you can bring your own. Please bring water and wear your best walking shoes. There will be a porta potty on site.

Fall Session (September-November)
Wednesday mornings Time: 9:00AM-11:00AM
Where: Diamond Riverside Park, located on Irving
Street in Saco
Fee: FREE

The trail is flat and maintained. About 5 laps= 1 mile